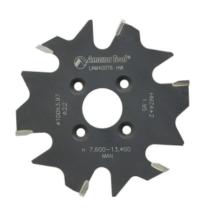

## **Amana Tool Plate Jointer**

Thank you for shopping with us!

LAM400T6 - not for Porter Cable ® 557

Designed with anti-kickback "fingers" that limit chip thickness to provide a safer cut without loss of cutting speed or quality. The blade fits most brands and models of plate jointers, including Lamello, Virutex, Freud, Kaiser, Elu, and DeWalt, along with other makes of plate-jointer machines.

Packaged in a reusable protective foam sleeve.

Warning: Before use, read saw blade safety guidelines in **Amana's catalog.** 

| Item #   | Manufacturer | Diameter | Bore | Kerf | Note                     | Teeth | Price    |
|----------|--------------|----------|------|------|--------------------------|-------|----------|
| LAM400T6 | Amana Tool   | 100mm    | 22mm | 4mm  | Not for Porter Cable 557 | 6     | \$101.51 |