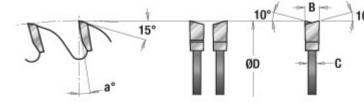

## Amana Tool Cut-Off & Crosscut Heavy Duty Saw Blades: ATB Grind

Thank you for shopping with us!

This is a heavy duty production blade for general trimming and crosscutting of hardwood and softwood. It has an extrathick plate and cuts a wide kerf. The hook angle is aggressive, varying from 10° to 18°, depending on the tooth count and blade diameter. All blades feature the alternate top bevel grind for clean cuts. Appropriate for use on table saws and radial arm saw. Warning: Before use, read saw blade safety guidelines in <u>Amana's catalog</u>.