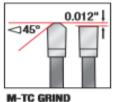

ferrous alloys.

| MD7-402      | Amana Tool | 7 1/4 in | 5/8 in | M-TC | -2 deg | 0.118 in | 5/8 arbor with diamond knockout.              |                                | 0.078 in | 10,100 | 40  | \$68.40  |
|--------------|------------|----------|--------|------|--------|----------|-----------------------------------------------|--------------------------------|----------|--------|-----|----------|
| MD7-602      | Amana Tool | 7 1/4 in | 5/8 in | M-TC | -2 deg | 0.118 in | 5/8 arbor with diamond knockout.              |                                | 0.078 in | 10,100 | 60  | \$92.14  |
| MD8-642      | Amana Tool | 8 in     | 5/8 in | M-TC | -2 deg | 0.098 in | 5/8 arbor with diamond knockout.              |                                | 0.071 in | 7,600  | 64  | \$85.54  |
| MD220-642-30 | Amana Tool | 220 mm   | 30 mm  | M-TC | -2 deg | 0.126 in | For use in Holtz-<br>Her panel saw            | 2/10/60,<br>2/7/42 &<br>2/9/46 | 0.079 in | 8,700  | 64  | \$95.03  |
| MD10-802     | Amana Tool | 10 in    | 5/8 in | M-TC | -2 deg | 0.098 in | One of Amana's<br>most popular saw<br>blades. |                                | 0.071 in | 6,100  | 80  | \$100.05 |
| MD12-962     | Amana Tool | 12 in    | 1 in   | M-TC | -2 deg | 0.125 in |                                               |                                | 0.100 in | 6,200  | 96  | \$123.53 |
| MD14-102-30  | Amana Tool | 14 in    | 30 mm  | M-TC | -2 deg | 0.145 in |                                               | 2/10/60,<br>2/7/42 &<br>2/9/46 | 0.118 in | 5,300  | 108 | \$199.54 |