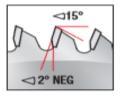

ferrous alloys.

| MD7-402      | Amana Tool | 7 1/4 in | 5/8 in | M-TC | -2 deg | 0.118 in | 5/8 arbor with diamond knockout.              |                                | 0.078 in | 10,100 | 40  | \$68.40  |
|--------------|------------|----------|--------|------|--------|----------|-----------------------------------------------|--------------------------------|----------|--------|-----|----------|
| MD7-602      | Amana Tool | 7 1/4 in | 5/8 in | M-TC | -2 deg | 0.118 in | 5/8 arbor with diamond knockout.              |                                | 0.078 in | 10,100 | 60  | \$92.14  |
| MD8-642      | Amana Tool | 8 in     | 5/8 in | M-TC | -2 deg | 0.098 in | 5/8 arbor with diamond knockout.              |                                | 0.071 in | 7,600  | 64  | \$85.54  |
| MD220-642-30 | Amana Tool | 220 mm   | 30 mm  | M-TC | -2 deg | 0.126 in | For use in Holtz-<br>Her panel saw            | 2/10/60,<br>2/7/42 &<br>2/9/46 | 0.079 in | 8,700  | 64  | \$95.03  |
| MD10-802     | Amana Tool | 10 in    | 5/8 in | M-TC | -2 deg | 0.098 in | One of Amana's<br>most popular saw<br>blades. |                                | 0.071 in | 6,100  | 80  | \$100.05 |
| MD12-962     | Amana Tool | 12 in    | 1 in   | M-TC | -2 deg | 0.125 in |                                               |                                | 0.100 in | 6,200  | 96  | \$123.53 |
| MD14-102-30  | Amana Tool | 14 in    | 30 mm  | M-TC | -2 deg | 0.145 in |                                               | 2/10/60,<br>2/7/42 &<br>2/9/46 | 0.118 in | 5,300  | 108 | \$199.54 |