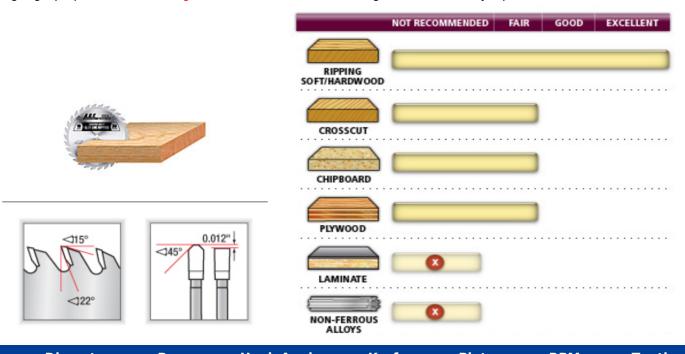

## Amana A.G.E. Series Glue Line Ripping Saw Blades, TCG Grind

Thank you for shopping with us!

**Extra smooth finish.** These special glue line blades shear the wood cleanly so there is no need to joint the stock prior to gluing. The precision triple-chip grind and extra-high hook angle allow aggressive feed rates, yet produce an extra-smooth finish. The thick steel plate and laser cut expansion slots minimize vibration and reduce noise. Use on table saws, sliding table saws, single, and gang-rip operations. Warning: Not recommended for cutting non-ferrous alloys, plastic, laminate, and melamine.