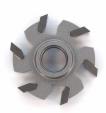

## **Whiteside Machine Drawer Slot Cutters (Jemco Machines)**

| Item # | Manufacturer      | Diameter | Bore         | Kerf    | Flute | Material                       | RPM                        | Price   |
|--------|-------------------|----------|--------------|---------|-------|--------------------------------|----------------------------|---------|
| 6800   | Whiteside Machine | 1 1/4 in | 3/8 in-24thd | 3/16 in | 4     | Natural woods, composite woods | 14,000-16,000 (max 18,000) | \$28.16 |
| 6801   | Whiteside Machine | 1 1/4 in | 3/8 in-24thd | 3/16 in | 6     | Natural woods, composite woods | 14,000-16,000 (max 18,000) | \$33.78 |
| 6805   | Whiteside Machine | 1 1/4 in | 3/8 in-24thd | 1/4 in  | 6     | Natural woods, composite woods | 14,000-16,000 (max 18,000) | \$33.78 |