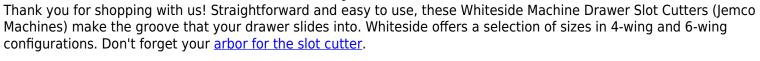

## **Whiteside Machine Drawer Slot Cutters (Jemco Machines)**

| Item # | Manufacturer      | Diameter | Bore         | Kerf    | Flute | Material                       | RPM                        | Price   |
|--------|-------------------|----------|--------------|---------|-------|--------------------------------|----------------------------|---------|
| 6800   | Whiteside Machine | 1 1/4 in | 3/8 in-24thd | 3/16 in | 4     | Natural woods, composite woods | 14,000-16,000 (max 18,000) | \$28.16 |
| 6801   | Whiteside Machine | 1 1/4 in | 3/8 in-24thd | 3/16 in | 6     | Natural woods, composite woods | 14,000-16,000 (max 18,000) | \$33.78 |
| 6805   | Whiteside Machine | 1 1/4 in | 3/8 in-24thd | 1/4 in  | 6     | Natural woods, composite woods | 14,000-16,000 (max 18,000) | \$33.78 |