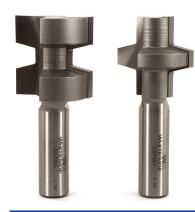

## Whiteside Machine Wedge Tongue & Groove Router Bits

Thank you for shopping with us! Use the two-piece Whiteside Machine Wedge Tongue & Groove Router Bits set for connecting a joint in your project—different from a standard Tongue and Groove joint since the tongue is wedge shaped instead of a rectangle. Order 3370 for Two Piece Set. Order 3370A or 3370B for individual cutters.

| Item # | Cut Height, Length, or Width | Large Diameter | <b>Material Thickness</b> | <b>Overall Length</b> | Shank  | Price    |
|--------|------------------------------|----------------|---------------------------|-----------------------|--------|----------|
| 3370   | 1 1/4 in                     | 1-1/4 in       | 5/8 to 1-1/4 in           | 2 7/8 in              | 1/2 in | \$142.79 |
| 3370A  | 1 1/4 in                     | 1-1/4 in       | 5/8 to 1-1/4 in           | 2 7/8 in              | N/A    | \$77.35  |
| 3370B  | 1 1/4 in                     | 1 1/4 in       | 5/8 to 1-1/4 in           | 2 7/8 in              | N/A    | \$77.35  |