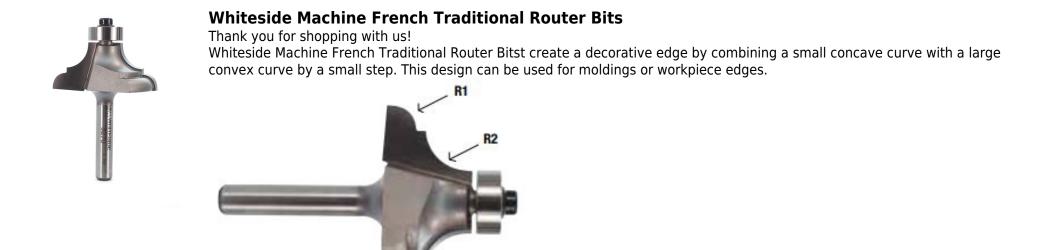

## Edge of Arlington Saw & Tool, Inc.

124 South Collins Arlington, TX 76010 Phone:817-461-7171 • Fax: 817-795-6651 Toll Free: 888-461-7171 Email: info@eoasaw.com Website: www.eoasaw.com

| Item # | Bearing(s)                                                  | Cut Height,<br>Length, or Width | Large Diameter | R1/Radius | R2/Radius | Shank  | Overall<br>Length | Price   |
|--------|-------------------------------------------------------------|---------------------------------|----------------|-----------|-----------|--------|-------------------|---------|
| 3272   | B3, Whiteside Machine 1/2 x 3/16 Ball<br>Bearing - Standard | 5/8 in                          | 1-1/2 in       | 3/16 in   | 5/16 in   | 1/2 in | 2 1/2 in          | \$58.14 |
| 3270   | B3, Whiteside Machine 1/2 x 3/16 Ball<br>Bearing - Standard | 5/8 in                          | 1-1/2 in       | 3/16 in   | 5/16 in   | 1/4 in | 2 1/8 in          | \$58.14 |