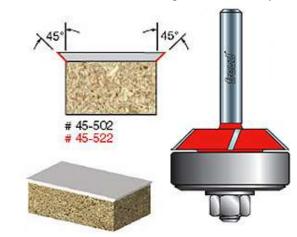

## **Freud Laminate Miter Joint Bits**

Edge of Arlington offers free shipping in the United States when you choose flat rate shipping Application: Produces 45° miter joints on the edge of laminated surfaces -Freud's Laminate Miter Joint Bits cut plastic laminates quickly and cleanly, and help eliminate the dark line often seen on the edge of countertops. -Cuts all plastic laminates. -Use on hand-held routers or table-mounted portable routers.

| Item # Diameter Cut H  | leight, Length, or Width | Angle | <b>Overall Length</b> | Shank  | Bearing Size | Manufacturer | Price   |
|------------------------|--------------------------|-------|-----------------------|--------|--------------|--------------|---------|
| 45-502 1 3/8 in 1/4 in | I                        | 45°   | 2 3/8 in              | 1/4 in | 1 3/8 in     | Freud Tools  | \$59.04 |