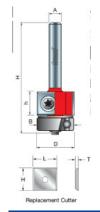

## Freud Insert Flush Trim Bits

Thank you for shopping with us! Application: Creates a clean, beveled edge for plastic laminate

- -Replacement throw-away knives (CG01MBA3/CG01MEA3) can be rotated for multiple cutting edges so you always have a sharp edge
- -Cuts all plastic laminates
- -Use on hand-held routers, laminate trimmers, and table-mounted portable routers

| Item # Diameter | Cut Height, Length, or Width | Manufacturer | Overall Length | Shank  | <b>Bearing Size</b> | Price    |
|-----------------|------------------------------|--------------|----------------|--------|---------------------|----------|
| 43-128 3/4 in   | 30 mm                        | Freud Tools  | 2 3/4 in       | 1/2 in | 3/4 in              | \$102.28 |