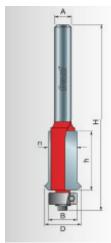

| 48-102 5/8 in | 1 in | 1/2 in | 2 13/16 in | 1/4 in | Freud Tools | \$30.33 |
|---------------|------|--------|------------|--------|-------------|---------|
| 48-112 5/8 in | 1 in | 1/2 in | 3 1/4 in   | 1/2 in | Freud Tools | \$31.43 |