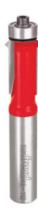

## Freud Flush Trim "V" Groove Bits

Edge of Arlington offers free shipping in the United States when you choose flat rate shipping Application: Trims laminated countertops and cabinets -Adds small, decorative "V" groove while aligning a cabinet frame flush with the front of the cabinet, or trimming a laminated top. - Cuts all composition materials, plywoods, hardwoods, and softwoods. -Use on portable or table-mounted routers.