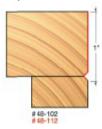

## Freud Flush Trim "V" Groove Bits

Edge of Arlington offers free shipping in the United States when you choose flat rate shipping Application: Trims laminated countertops and cabinets -Adds small, decorative "V" groove while aligning a cabinet frame flush with the front of the cabinet, or trimming a laminated top. - Cuts all composition materials, plywoods, hardwoods, and softwoods. -Use on portable or table-mounted routers.

| 48-102 5/8 in | 1 in | 1/2 in | 2 13/16 in | 1/4 in | Freud Tools | \$30.33 |
|---------------|------|--------|------------|--------|-------------|---------|
| 48-112 5/8 in | 1 in | 1/2 in | 3 1/4 in   | 1/2 in | Freud Tools | \$31.43 |