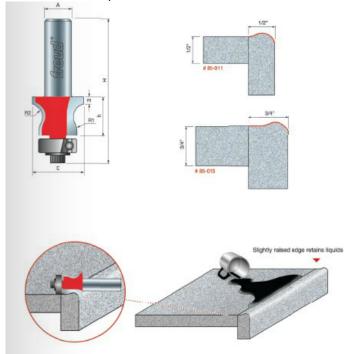

## Freud No Drip Edge Bits

Edge of Arlington offers free shipping in the United States when you choose flat rate shipping

**Application:** Creates a slightly raised edge on a solid surface countertop

- -Specially formulated carbide is ideal for fabricating solid surface materials
- -Cuts all solid surface materials
- -Use on hand-held portable routers

| Item # | Diameter | Cut Height, Length, or Width | Minor Height | Overall Length | R1/Large Radius | R2/Small Radius | Shank  | Price   |
|--------|----------|------------------------------|--------------|----------------|-----------------|-----------------|--------|---------|
| 85-013 | 1 in     | 1 in                         | 9/64 in      | 3 1/16 in      | 3/8 in          | 1/4 in          | 1/2 in | \$75.15 |
| 85-011 | 1 in     | 3/4 in                       | 9/64 in      | 2 13/16 in     | 3/8 in          | 1/4 in          | 1/2 in | \$71.91 |