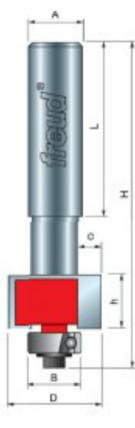

## **Freud Inlay Bits**

Thank you for shopping with us!

Application: Decorative inlay work in solid surface countertops -Specially formulated carbide is ideal for fabricating solid surface materials -

| Item # | Manufacturer | Diameter | Cut Depth | Cut Height,<br>Length, or<br>Width | Overall Length | Shank                         | Bearing Size | Price   |
|--------|--------------|----------|-----------|------------------------------------|----------------|-------------------------------|--------------|---------|
| 85-015 | Freud Tools  | 7/8 in   | 1/16 in   | 1/4 in                             | 2 13/16 in     | 1/2 in Dia // 1-5/8 in Length | 3/4 in       | \$46.81 |
| 85-017 | Freud Tools  | 7/8 in   | 1/8 in    | 1/4 in                             | 2 13/16 in     | 1/2 in Dia // 1-5/8 in Length | 5/8 in       | \$46.81 |
| 85-019 | Freud Tools  | 7/8 in   | 3/16 in   | 1/4 in                             | 2 13/16 in     | 1/2 in Dia // 1-5/8 in Length | 1/2 in       | \$50.56 |
| 85-021 | Freud Tools  | 7/8 in   | 1/16 in   | 1/2 in                             | 3 1/16 in      | 1/2 in Dia // 1-5/8 in Length | 3/4 in       | \$46.81 |
| 85-023 | Freud Tools  | 7/8 in   | 1/8 in    | 1/2 in                             | 3 1/16 in      | 1/2 in Dia // 1-5/8 in Length | 5/8 in       | \$46.81 |
| 85-025 | Freud Tools  | 7/8 in   | 3/16 in   | 1/2 in                             | 3 1/16 in      | 1/2 in Dia // 1-5/8 in Length | 1/2 in       | \$50.56 |
| 85-027 | Freud Tools  | 7/8 in   | 1/16 in   | 3/4 in                             | 3 5/16 in      | 1/2 in Dia // 1-5/8 in Length | 3/4 in       | \$53.19 |
| 85-029 | Freud Tools  | 7/8 in   | 1/8 in    | 3/4 in                             | 3 5/16 in      | 1/2 in Dia // 1-5/8 in Length | 5/8 in       | \$53.19 |
| 85-031 | Freud Tools  | 7/8 in   | 3/16 in   | 3/4 in                             | 3 5/16 in      | 1/2 in Dia // 1-5/8 in Length | 1/2 in       | \$55.36 |