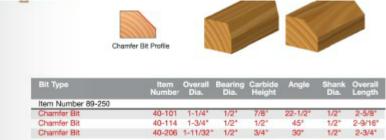

# 89-250

Thank you for shopping with us!

Application: Chamfer bits maintain crisp, geometric lines while forming a uniform bevel on the edge of the work-piece -Includes 22 1/2°, 30°, and 45° chamfer bits and an attractive wooden storage box -All bits have 1/2" shanks -Adjust chamfer size by changing the height of the bit -Cuts all composition materials, plywoods, hardwoods, and softwoods -Use on hand-held and

Set 89-250 Chamfer

table-mounted portable routers Bit 40-101 Chamfer Bit 40-114 Chamfer Bit 40-206

| Item # | Manufacturer | Application                                                                                                      | Includes                                                                                  | Material                               | No. of<br>Pieces | Recommended For              | Price    |
|--------|--------------|------------------------------------------------------------------------------------------------------------------|-------------------------------------------------------------------------------------------|----------------------------------------|------------------|------------------------------|----------|
| 89-250 | Freud Tools  | Chamfer bits maintain crisp,<br>geometric lines while forming a<br>uniform bevel on the edge of<br>the workpiece | 22 1/2 deg, 30 deg, and<br>45 deg chamfer bits and<br>an attractive wooden<br>storage box | Hardwood,<br>softwood, MDF,<br>plywood | 3 piece set      | Table router, hand<br>router | \$114.95 |