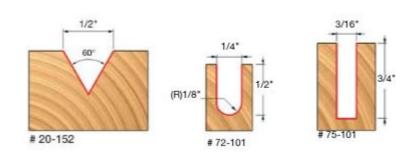

## **Freud Three Piece Carving Bit Set**

Edge of Arlington offers free shipping in the United States when you choose flat rate shipping. Application: Engraving, 2D & 3D carving, grooving, signmaking, and sizing material. Ideal for Wood, Wood Composites, Plastics (Hard & Soft), and Aluminum for 2D and 3D Carving. Use on CNC and other automatic routers as well as hand-held and table-mounted portable routers. 72-101 Upcut Spiral Ball Nose 75-101 Up Spiral Bit 20-152 V-Grooving Bit

| Item # Manufacturer | Includes                                             | Application                                                  | Material                                                  | No. of<br>Pieces | Recommended For                   | Price   |
|---------------------|------------------------------------------------------|--------------------------------------------------------------|-----------------------------------------------------------|------------------|-----------------------------------|---------|
| 87-608 Freud Tools  | Upcut spiral ball<br>nose, up spiral, v-<br>grooving | Engraving, 2D/3D carving,<br>grooving, signmaking,<br>sizing | Hardwood, softwood,<br>plastic, MDF, plywood,<br>aluminum | 3 piece set      | Table router, hand router,<br>CNC | \$74.01 |