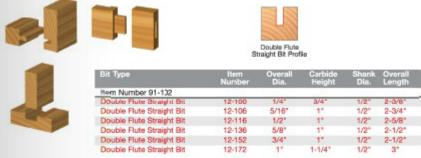

Set 91-102 Double Flute Straight Bit 12-100

Double Flute Straight Bit 12-106 Double Flute Straight Bit 12-116 Double Flute Straight Bit 12-136 Double Flute Straight Bit 12-172

| Item # | Manufacturer | Application                            | Includes                                                                                                                                | Material                               | No. of<br>Pieces | Recommended For           | Price    |
|--------|--------------|----------------------------------------|-----------------------------------------------------------------------------------------------------------------------------------------|----------------------------------------|------------------|---------------------------|----------|
| 91-102 | Freud Tools  | Create grooves,<br>dadoes, and rabbets | 6 Double Flute bits in diameters<br>1/4 in, 3/8 in, 1/2 in, 5/8 in, 3/4<br>in, 1 in. Also includes an<br>attractive wooden storage box. | Hardwood,<br>softwood, MDF,<br>plywood | 6 piece set      | Table router, hand router | \$121.85 |