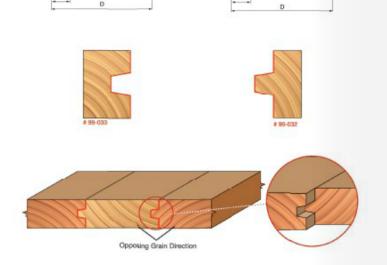

## Freud Wedge Tongue & Groove Bits Thank you for shopping with us! Application: Joins boards for wide panels such as table tops -Provides a strong joint, due to the increased glue area -Cuts all composition materials, plywoods, hardwoods, and Α

## softwoods -Use on table-mounted portable routers

| Item # | Manufacturer | Diameter   | Cut Depth | Cut Height, Length, or Width | <b>Overall Length</b> | Shank  | Angle  | Price   |
|--------|--------------|------------|-----------|------------------------------|-----------------------|--------|--------|---------|
| 99-032 | Freud Tools  | 1 21/32 in | 5/16 in   | 1 3/32 in                    | 2 5/8 in              | 1/2 in | 10 deg | \$86.69 |
| 99-033 | Freud Tools  | 1 21/32 in | 5/16 in   | 1 3/32 in                    | 2 5/8 in              | 1/2 in | 10 deg | \$75.88 |