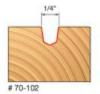

## Freud "V" Veining Bit - Solid Carbide

Thank you for shopping with us!

Application: Intricate designs in furniture and millwork -This solid carbide bit will produce an attractive double "V" to accent furniture, cabinet doors, and millwork. -Cuts all composition materials, plywood, hardwoods, and softwoods. -Use on CNC and other automatic routers as well as

hand-held and table-mounted portable routers.

| Item # Manufacture | r Diamete | r Cut Height, Length, or Width | Small Diameter | Minor Heigh | t Overall Length | Shank Price           |
|--------------------|-----------|--------------------------------|----------------|-------------|------------------|-----------------------|
| 70-102 Freud Tools | 1/4 in    | 7/32 in                        | 3/16 in        | 3/64 in     | 1 1/2 in         | 1/4 in <b>\$23.58</b> |