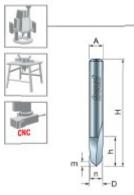

hand-held and table-mounted portable routers.

| Item # Manufacture | r Diamete | r Cut Height, Length, or Width | Small Diameter | Minor Heigh | t Overall Length | Shank Price           |
|--------------------|-----------|--------------------------------|----------------|-------------|------------------|-----------------------|
| 70-102 Freud Tools | 1/4 in    | 7/32 in                        | 3/16 in        | 3/64 in     | 1 1/2 in         | 1/4 in <b>\$23.58</b> |