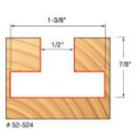

| Item # | Diameter | Cut Height, Length, or<br>Width | Manufacturer | Minor Height | Overall Length | Shank  | Small Diameter | Price   |
|--------|----------|---------------------------------|--------------|--------------|----------------|--------|----------------|---------|
| 52-522 | 1 1/8 in | 13/16 in                        | Freud Tools  | 5/16 in      | 2 1/2 in       | 1/2 in | 3/8 in         | \$48.18 |
| 52-524 | 1 3/8 in | 7/8 in                          | Freud Tools  | 3/8 in       | 2 1/2 in       | 1/2 in | 1/2 in         | \$51.05 |