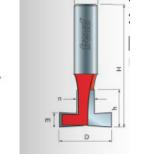

| Item # | Diameter | Cut Height, Length, or<br>Width | Manufacturer | Minor Height | Overall Length | Shank  | Small Diameter | Price   |
|--------|----------|---------------------------------|--------------|--------------|----------------|--------|----------------|---------|
| 52-522 | 1 1/8 in | 13/16 in                        | Freud Tools  | 5/16 in      | 2 1/2 in       | 1/2 in | 3/8 in         | \$48.18 |
| 52-524 | 1 3/8 in | 7/8 in                          | Freud Tools  | 3/8 in       | 2 1/2 in       | 1/2 in | 1/2 in         | \$51.05 |