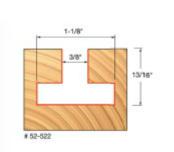

| Item # | Diameter | Cut Height, Length, or<br>Width | Manufacturer | Minor Height | Overall Length | Shank  | Small Diameter | Price   |
|--------|----------|---------------------------------|--------------|--------------|----------------|--------|----------------|---------|
| 52-522 | 1 1/8 in | 13/16 in                        | Freud Tools  | 5/16 in      | 2 1/2 in       | 1/2 in | 3/8 in         | \$48.18 |
| 52-524 | 1 3/8 in | 7/8 in                          | Freud Tools  | 3/8 in       | 2 1/2 in       | 1/2 in | 1/2 in         | \$51.05 |