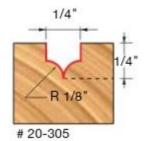

| Item # | Manufacturer | Diameter | Cut Height, Length, or Width | Overall Length | Radius  | Shank  | Price   |
|--------|--------------|----------|------------------------------|----------------|---------|--------|---------|
| 20-305 | Freud Tools  | 1/4 in   | 1/4 in                       | 2 in           | 1/8 in  | 1/4 in | \$26.04 |
| 20-310 | Freud Tools  | 3/8 in   | 3/8 in                       | 2 in           | 3/16 in | 1/4 in | \$31.46 |
| 20-315 | Freud Tools  | 1/2 in   | 1/2 in                       | 2 in           | 1/4 in  | 1/4 in | \$32.54 |
| 20-320 | Freud Tools  | 3/4 in   | 5/8 in                       | 2 in           | 3/8 in  | 1/4 in | \$41.23 |