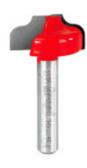

## **Freud Ogee Groove Bits**

Thank you for shopping with us!

Application: Decorative grooves and edges in furniture -Freud's standard ogee groove bits create beautiful decorative grooves in molding and furniture, or use them with an edge guide to produce an ogee edge profile. -Cuts all composition materials, plywoods, hardwoods, and softwoods. -Use on CNC and other automatic routers as well as hand-held and table-mounted portable routers.

| Item # Diam   | eter Cut Height, Length, or Width | Small Diameter | Overall Length | Shank  | Manufacturer | Price   |
|---------------|-----------------------------------|----------------|----------------|--------|--------------|---------|
| 39-152 1/2 in | 5/16 in                           | 1/4 in         | 1 9/16 in      | 1/4 in | Freud Tools  | \$23.00 |
| 39-154 7/8 in | 13/32 in                          | 3/8 in         | 1 11/16 in     | 1/4 in | Freud Tools  | \$28.54 |