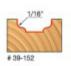

| Item # Diam   | eter Cut Height, Length, or Width | Small Diameter | Overall Length | Shank  | Manufacturer | Price   |
|---------------|-----------------------------------|----------------|----------------|--------|--------------|---------|
| 39-152 1/2 in | 5/16 in                           | 1/4 in         | 1 9/16 in      | 1/4 in | Freud Tools  | \$23.00 |
| 39-154 7/8 in | 13/32 in                          | 3/8 in         | 1 11/16 in     | 1/4 in | Freud Tools  | \$28.54 |