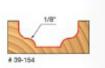

| Item # Diam   | eter Cut Height, Length, or Width | Small Diameter | Overall Length | Shank  | Manufacturer | Price   |
|---------------|-----------------------------------|----------------|----------------|--------|--------------|---------|
| 39-152 1/2 in | 5/16 in                           | 1/4 in         | 1 9/16 in      | 1/4 in | Freud Tools  | \$23.00 |
| 39-154 7/8 in | 13/32 in                          | 3/8 in         | 1 11/16 in     | 1/4 in | Freud Tools  | \$28.54 |