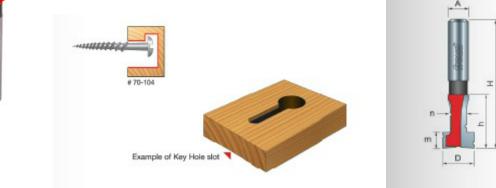

## Freud Key Hole Bit

Edge of Arlington offers free shipping in the United States when you choose flat rate shipping Application: Key holes for hanging plaques and shelves -The large diameter end bores holes to allow nail or screw heads to enter the slot, and the smaller diameter allows room for the shank of the nail or screw. -Cuts all composition materials, plywoods, hardwoods, and softwoods. -Use on CNC and other automatic routers as well as hand-held and table-mounted portable routers.

| Item # Diameter | Cut Height, Length, or Width | Manufacturer | Minor Height | Overall Length | Shank  | Small Diameter | Price   |
|-----------------|------------------------------|--------------|--------------|----------------|--------|----------------|---------|
| 70-104 25/64 in | 7/16 in                      | Freud Tools  | 1/4 in       | 1 5/8 in       | 1/4 in | 3/16 in        | \$22.20 |