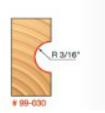

| Item # | Manufacturer | Diameter | Cut Height, Length, or Width | Overall Length | Radius  | Shank  | Bearing Size | Price   |
|--------|--------------|----------|------------------------------|----------------|---------|--------|--------------|---------|
| 99-029 | Freud Tools  | 1 1/8 in | 1/4 in                       | 3 in           | 1/8 in  | 1/2 in | 1/4 in       | \$48.62 |
| 99-030 | Freud Tools  | 1 1/4 in | 3/8 in                       | 3 in           | 3/16 in | 1/2 in | 3/8 in       | \$56.46 |