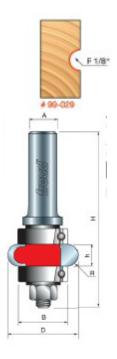

| Item # | Manufacturer | Diameter | Cut Height, Length, or Width | Overall Length | Radius  | Shank  | Bearing Size | Price   |
|--------|--------------|----------|------------------------------|----------------|---------|--------|--------------|---------|
| 99-029 | Freud Tools  | 1 1/8 in | 1/4 in                       | 3 in           | 1/8 in  | 1/2 in | 1/4 in       | \$48.62 |
| 99-030 | Freud Tools  | 1 1/4 in | 3/8 in                       | 3 in           | 3/16 in | 1/2 in | 3/8 in       | \$56.46 |