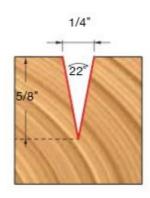

| Item # | Diameter | Cut Height, Length, or Width | Manufacturer | Overall Length | Shank  | Angle | Price   |
|--------|----------|------------------------------|--------------|----------------|--------|-------|---------|
| 70-110 | 1/4 in   | 5/8 in                       | Freud Tools  | 2 1/2 in       | 1/4 in | 22°   | \$31.40 |
| 70-115 | 1/4 in   | N/A                          | Freud Tools  | 2 in           | 1/4 in | 30°   | \$31.29 |
| 70-120 | 1/4 in   | N/A                          | Freud Tools  | 2 in           | 1/4 in | 45°   | \$25.20 |