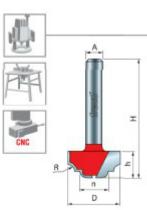

| Item # | Diameter | Cut Height, Length, or Width | Small Diameter | Overall Length | Radius  | Shank  | Manufacturer | Price   |
|--------|----------|------------------------------|----------------|----------------|---------|--------|--------------|---------|
| 39-100 | 3/4 in   | 3/8 in                       | 9/16 in        | 1 5/8 in       | 3/32 in | 1/4 in | Freud Tools  | \$28.35 |
| 39-101 | 3/4 in   | 1/2 in                       | 5/16 in        | 1 3/4 in       | 5/32 in | 1/4 in | Freud Tools  | \$36.17 |
| 39-102 | 1 in     | 1/2 in                       | .750 in        | 1 3/4 in       | 1/8 in  | 1/4 in | Freud Tools  | \$34.65 |
| 39-112 | 1 1/4 in | 1/2 in                       | 25/32 in       | 2 in           | 5/32 in | 1/2 in | Freud Tools  | \$41.79 |