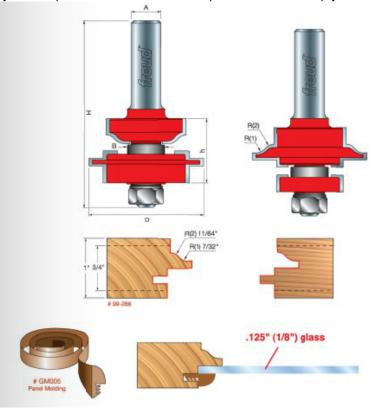

## Edge of Arlington Saw & Tool, Inc.

124 South Collins Arlington, TX 76010 Phone:817-461-7171 • Fax: 817-795-6651 Toll Free: 888-461-7171 Email: info@eoasaw.com Website: www.eoasaw.com

99-286

**Freud Glass Panel Cabinet Door Bit Set** 

Edge of Arlington offers free shipping in the United States when you choose flat rate shipping Application: Creates top quality strong, tightfitting glass panel door joints with ease and accuracy -Extra strong rail and stile joints with a unique lock in the stile and rail joint, along with significantly more gluing surface. No other set on the market provides this feature. -Easy time-saving set up improves accuracy and increases profitability for the professional. -Cuts all composition materials, plywoods, hardwoods, and softwoods. -Use on table-mounted

portable routers.

| Item # | Diameter | Cut Height,<br>Length, or<br>Width | Manufacturer | Overall<br>Length | Part Descp.                                                                    | R1/Large<br>Radius | R2/Small<br>Radius | Shank  | Bearing<br>Size | Price    |
|--------|----------|------------------------------------|--------------|-------------------|--------------------------------------------------------------------------------|--------------------|--------------------|--------|-----------------|----------|
| 99-286 | 2 in     | 1 3/32 in                          | Freud Tools  | 3 1/8 in          | Bit set                                                                        | 7/32 in            | 11/64 in           | 1/2 in | 16 mm           | \$187.21 |
| GM005  | N/A      | N/A                                | Freud Tools  | N/A               | Glass panel molding<br>spline. Fruitwood<br>(medium brown); 25'<br>roll length | N/A                | N/A                | N/A    | N/A             | \$19.88  |