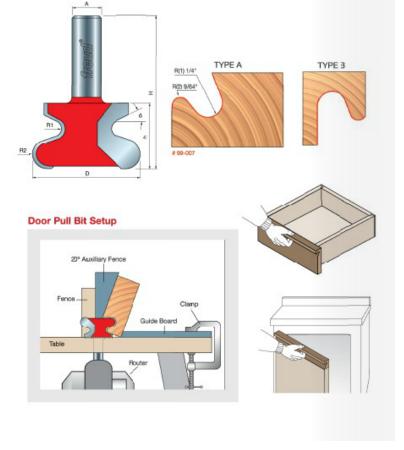

## Freud Door Pull Bit

Edge of Arlington offers free shipping in the United States when you choose flat rate shipping Application: Produces the finger pull groove found on popular contemporary cabinet doors -Cuts all composition materials, plywoods, hardwoods, and softwoods -Use on table-mounted portable routers

| Item # Diameter   | Cut Height, Length,<br>or Width | Manufacturer | Overall Length | R1/Large Radius | R2/Small Radius | Shank  | Angle    | Price   |
|-------------------|---------------------------------|--------------|----------------|-----------------|-----------------|--------|----------|---------|
| 99-007 1 27/32 in | 1 1/8 in                        | Freud Tools  | 2 5/8 in       | 1/4 in          | 9/64 in         | 1/2 in | 26-1/2 º | \$81.28 |