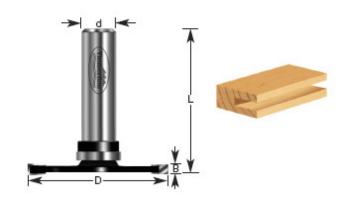

## **Amana Professional Quality Slotting Cutter**

Thank you for shopping with us! **Use in a table-mounted router. Not for use in a handheld router!** 1/2" Shank 3-wing 3-wing cutters

| Item # Manufacturer | Diameter | Cut Height, Length, or Width | Overall Length | RPM    | Shank  | Wings | Price   |
|---------------------|----------|------------------------------|----------------|--------|--------|-------|---------|
| 270-34 Amana Tool   | 2 1/8 in | 3 mm                         | 2 13/64 in     | 16,000 | 1/2 in | 3     | \$56.98 |