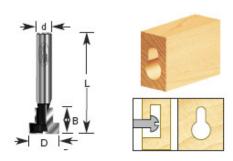

## **Amana Professional Quality Keyhole Router Bits**

Thank you for shopping with us! 1/4" Shank Single Flute

| Item # | Manufacturer | Diameter | Cut Height, Length, or Width | Flute | Overall Length | Shank  | Price   |
|--------|--------------|----------|------------------------------|-------|----------------|--------|---------|
| 140-10 | Amana Tool   | 3/8 in   | 3/8 in                       | 1     | 1 1/2 in       | 1/4 in | \$15.58 |
| 140-14 | Amana Tool   | 1/2 in   | 3/8 in                       | 1     | 1 1/2 in       | 1/4 in | \$17.68 |