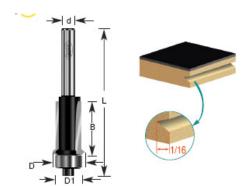

## **Amana Professional Quality Flush Trim V Groove Router Bits**

Thank you for shopping with us!

Trim the edges of face frames flush with cabinet sides with this bit. At the same time, cut a decorative "V" groove to conceal the seam between the frame and the case. 1/4" Shank 2 Flute with Upper Ball Bearing Guide Professional Quality Carbide-Tipped

| Item # | Manufacturer | Diameter | Bearing(s)                                                               | Cut Height,<br>Length, or<br>Width | Diameter (D1) | Flute | Overall<br>Length | Shank  | Price   |
|--------|--------------|----------|--------------------------------------------------------------------------|------------------------------------|---------------|-------|-------------------|--------|---------|
| 190-60 | Amana Tool   | 5/8 in   | 47706, Amana Tool 3/16 ID x 1/2 OD x .195 Thick Steel Ball Bearing Guide | 1 in                               | 1/2 in        | 2     | 2 1/2 in          | 1/4 in | \$23.14 |
| 190-62 | Amana Tool   | 5/8 in   | 47706, Amana Tool 3/16 ID x 1/2 OD x .195 Thick Steel Ball Bearing Guide | 1 in                               | 1/2 in        | 2     | 3 in              | 1/2 in | \$24.01 |