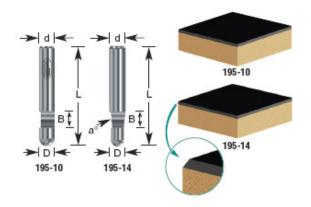

## **Amana Professional Quality Flush & Bevel Trim With Pilot Router Bits**

Thank you for shopping with us!

The ideal laminate trimming router bit for high volume production. Solid carbide and integral pilot (no bearing to maintain) extend the life of the router bit. Slim configuration reduces vibration. Suitable for routers and trimmers. 1/4" Shank Single Flute Professional Quality Solid Carbide

| Item # | Manufacturer | Diameter | Cut Height, Length, or Width | Flute | Overall Length | Shank  | Angle       | Price   |
|--------|--------------|----------|------------------------------|-------|----------------|--------|-------------|---------|
| 195-10 | Amana Tool   | 1/4 in   | 1/4 in                       | 1     | 1 1/2 in       | 1/4 in | Flush       | \$12.18 |
| 195-14 | Amana Tool   | 1/4 in   | 1/4 in                       | 1     | 1 1/2 in       | 1/4 in | 7 Deg Bevel | \$12.18 |