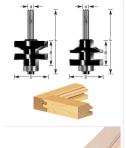

## Amana Professional Quality 2-Piece Ogee Stile & Rail Router Bit Set

Thank you for shopping with us! 1/4" Shank for 5/8" - 7/8" material 1/2" Shank for 5/8" - 1" material 2 Flute with ball bearing guide Professional Quality Carbide-Tipped Use in a table-mounted router. Not for use in a handheld router!