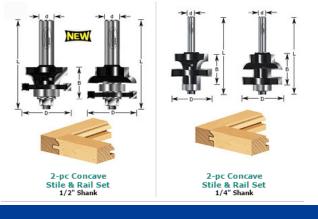

## Amana Professional Quality 2-Piece Concave Stile & Rail Router Bit Set

Thank you for shopping with us! 1/4" Shank For 5/8" - 7/8" material 1/2" Shank for 5/8" - 1" material 1/4" & 1/2" Shank 2 Flute with ball bearing guide Professional Quality Carbide-Tipped Use in a table-mounted router. Not for use in a handheld router!

| Item # | Manufacturer | Diameter | Bearing(s)                                                                                      | Cut Height,<br>Length, or Width | Flute | Overall<br>Length | RPM    | Shank  | Price    |
|--------|--------------|----------|-------------------------------------------------------------------------------------------------|---------------------------------|-------|-------------------|--------|--------|----------|
| 440-14 | Amana Tool   | 1 5/8 in | 47708, Amana Tool Steel Ball Bearing<br>Guide 7/8 Overall Dia x 5/16 Inner Dia x<br>9/32 Height | 1 1/16 in                       | 2     | 3 5/16 in         | 18,000 | 1/2 in | \$103.71 |