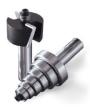

## **Amana Professional Quality Rabbet Set**

Thank you for shopping with us! Our multi-depth rabbet set is perfect for any size cabinet shop. Micro-grain carbide tips and a 3/4" cutting length with an aggressive shear for chip-free cutting in today's "highly abrasive" materials. Cuts 7 sizes ranging from flush to 1/2" rabbet 1/2" Shank Professional Quality Carbide-Tipped

Rabbet Depth: flush, 1/8, 1/4, 260-40 Amana Tool 1 3/8 in 5/16, 3/8, 7/16, 1/2 in

3/4 in

2 15/16 in 2

18,000 1/2 in **\$66.96**