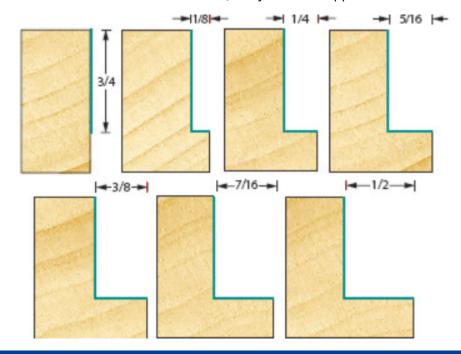

## **Amana Professional Quality Rabbet Set**

Thank you for shopping with us! Our multi-depth rabbet set is perfect for any size cabinet shop. Micro-grain carbide tips and a 3/4" cutting length with an aggressive shear for chip-free cutting in today's "highly abrasive" materials. Cuts 7 sizes ranging from flush to 1/2" rabbet 1/2" Shank Professional Quality Carbide-Tipped

Rabbet Depth: flush, 1/8, 1/4, 260-40 Amana Tool 1 3/8 in 5/16, 3/8, 7/16, 1/2 in

3/4 in

2 15/16 in 2

18,000 1/2 in **\$66.96**