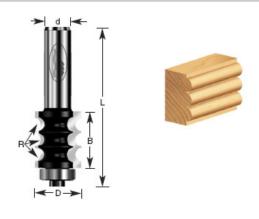

## Amana Professional Quality Triple Bead Router Bit

Thank you for shopping with us! 1/2" Shank 2 Flute with ball bearing guide Professional Quality Carbide-Tipped

| Item # Manufacture | er Diameter | r Cut Height, Length, or Width | Bearing(s) | Flute | e Overall Length | Radius | Shank  | Price   |
|--------------------|-------------|--------------------------------|------------|-------|------------------|--------|--------|---------|
| 390-40 Amana Tool  | 7/8 in      | 1 in                           | 47716      | 2     | 3 in             | 1/8 in | 1/2 in | \$43.54 |