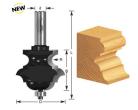

## **Amana Professional Quality Multi-Form Router Bit**

Thank you for shopping with us!

This tool is designed to cut over 40 different molding patterns. By making simple adjustments to the cutter height and fence position, and making two or more passes, you can achieve a wide-variety of profiles and architectural details. Recommended for use in a router table. \*Use in a table mounted router. Not for use in a handheld router! 1/2" Shank 2 Flute w/ball bearing guide Professional Quality Carbide-Tipped

| Item # Manufacturer | Diameter | Bearing(s)                                                               | Cut Height,<br>Length, or Width | Flute | Overall<br>Length | Radius   | RPM    | Shank  | Price   |
|---------------------|----------|--------------------------------------------------------------------------|---------------------------------|-------|-------------------|----------|--------|--------|---------|
| 390-10 Amana Tool   | 2 1/4 in | 47706, Amana Tool 3/16 ID x 1/2 OD x .195 Thick Steel Ball Bearing Guide | 1 7/8 in                        | 2     | 4 in              | 15/64 in | 12,000 | 1/2 in | \$72.52 |