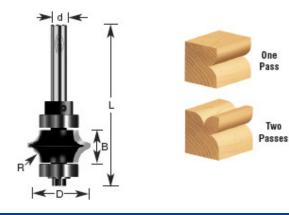

## Amana Professional Quality Leaf-Edge Beading Router Bit

Thank you for shopping with us! 1/4" Shank 2 Flute with ball bearing guide Professional Quality Carbide-Tipped

| Item # | Manufacturer | Diameter | Cut Height, Length, or<br>Width | Bearing(s)                   | Flute | Overall Length | Radius  | Shank  | Price   |
|--------|--------------|----------|---------------------------------|------------------------------|-------|----------------|---------|--------|---------|
| 390-30 | Amana Tool   | 1 in     | 1/2 in                          | Bearing: 47712; Collar 47724 | 2     | 2 1/2 in       | 3/16 in | 1/4 in | \$41.62 |