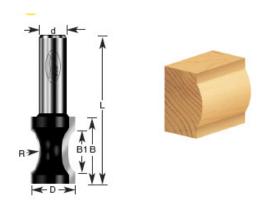

## Amana Professional Quality Convex Edging Router Bit

Thank you for shopping with us!

Cuts a shallow arc—the fingernail shape—rather than a full 180-degree roundover. Like the bullnose radius bit, it has short flats above and below the cutter arc, which produces fillets on stock thicker than 7/8". Must be used with an edge guide on handheld routers or the fence on a router table. 1/2" Shank 2 Flute Professional Quality Carbide-Tipped

| Item # Manuf | acturer Diameter | B1 -     | Cut Height, Length, or Width | Flute | Overall Length | Radius   | Shank  | Price   |
|--------------|------------------|----------|------------------------------|-------|----------------|----------|--------|---------|
| 350-40 Amana | Tool 13/16 in    | 27/32 in | 1 1/4 in                     | 2     | 2 3/4 in       | 23/32 in | 1/2 in | \$37.87 |