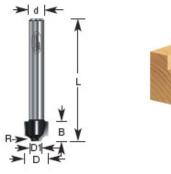

## **Amana Professional Quality Plunge Beading Router Bit**

Thank you for shopping with us! 1/4" Shank 2 Flute Professional Quality Carbide-Tipped

| Item # Manufacturer | Diameter | Cut Height, Length, or Width | Diameter (D1) | Flute | Overall Length | Radius  | Shank  | Price   |
|---------------------|----------|------------------------------|---------------|-------|----------------|---------|--------|---------|
| 450-04 Amana Tool   | 3/8 in   | 5/16 in                      | 3/16 in       | 2     | 2 in           | 3/32 in | 1/4 in | \$19.81 |