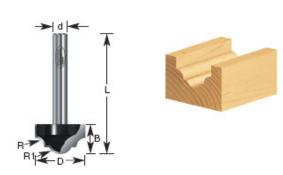

## **Amana Professional Quality Classical Plunge Router Bit**

Thank you for shopping with us!
Use this bit to form a bead-sided groove with a rounded bottom to embellish solid wood surfaces.

1/4" Shank 2 Flute Professional Quality Carbide-Tipped

| Item # Manufacturer Diamete | r Cut Height, Length, or Width | Flute | Overall Length | Radius  | R1/Radius | Shank  | Price   |
|-----------------------------|--------------------------------|-------|----------------|---------|-----------|--------|---------|
| 450-08 Amana Tool 1/2 in    | 7/16 in                        | 2     | 2 in           | 3/32 in | 9/64 in   | 1/4 in | \$29.02 |