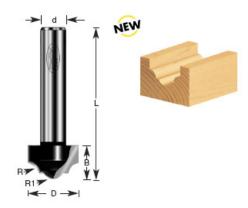

## **Amana Professional Quality Classical Groove Router Bit**

Thank you for shopping with us! 1/2" Shank 2 Flute Professional Quality Carbide-Tipped

| Item # Manufacturer | Diameter | Cut Height, Length, or Width | Flute | Overall Length | Radius   | R1/Large Radius | Shank  | Price   |
|---------------------|----------|------------------------------|-------|----------------|----------|-----------------|--------|---------|
| 460-16 Amana Tool   | 1 in     | 11/16 in                     | 2     | 3 in           | 13/64 in | 1/4 in          | 1/2 in | \$44.59 |