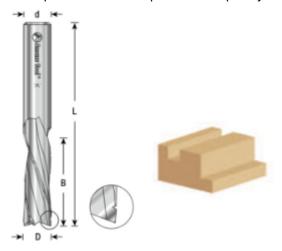

| Item # | Manufacturer | Diameter | Cut Height, Length, or Width | Flute Geometry | Flute | Overall Length | Shank  | Price    |
|--------|--------------|----------|------------------------------|----------------|-------|----------------|--------|----------|
| 46134  | Amana Tool   | 1/2 in   | 1 5/8 in                     | Upcut          | 4     | 3 1/2 in       | 1/2 in | \$158.81 |
| 46234  | Amana Tool   | 1/2 in   | 1 5/8 in                     | Downcut        | 4     | 3 1/2 in       | 1/2 in | \$158.10 |
| 46138  | Amana Tool   | 3/4 in   | 2 1/4 in                     | Upcut          | 3     | 4 in           | 3/4 in | \$273.11 |
| 46238  | Amana Tool   | 3/4 in   | 2 1/4 in                     | Downcut        | 3     | 4 in           | 3/4 in | \$273.11 |
| 46232  | Amana Tool   | 1/2 in   | 1 1/8 in                     | Downcut        | 3     | 3 in           | 1/2 in | \$143.44 |