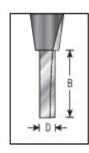

| Item # | Manufacturer | Diameter | Cut Height, Length, or Width | Flute | Overall Length | Shank  | Туре    | Price   |
|--------|--------------|----------|------------------------------|-------|----------------|--------|---------|---------|
| 43813  | Amana Tool   | 1/8 in   | 1/2 in                       | 1     | 2 1/4 in       | 1/4 in | Profile | \$30.79 |