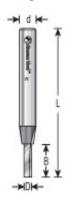

| Item # | Manufacturer | Diameter | Cut Height, Length, or Width | Flute | Overall Length | Shank  | Туре    | Price   |
|--------|--------------|----------|------------------------------|-------|----------------|--------|---------|---------|
| 43813  | Amana Tool   | 1/8 in   | 1/2 in                       | 1     | 2 1/4 in       | 1/4 in | Profile | \$30.79 |