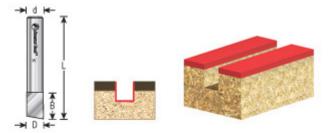

## **Amana Tool Rip & Slotting Solid Carbide Single Flute**

Thank you for shopping with us!

Amana Tool Rip & Slotting Solid Carbide Single Flute for cutting sheets of laminate, paneling, and other thin material, as well as plowing narrow slots, dadoes, and grooves.

| Item # | Manufacturer | Diameter | Flute | Cut Height, Length, or Width | Overall Length | Shank  | Price   |
|--------|--------------|----------|-------|------------------------------|----------------|--------|---------|
| 51708  | Amana Tool   | 1/4 in   | 1     | 5/16 in                      | 1 1/2 in       | 1/4 in | \$19.91 |