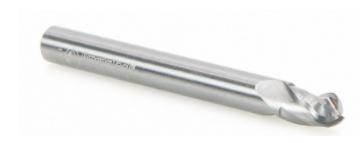

## Amana Tool Bottom Round Solid Carbide 3-Flute Router Bit

Thank you for shopping with us! Developed for producing round bottomed grooves in hardwood and softwood, plywood and composition material. Used for engraving and carving.

| Item # | Manufacturer | Diameter | Cut Height, Length, or Width | Flute | <b>Overall Length</b> | Radius | Shank  | Price   |
|--------|--------------|----------|------------------------------|-------|-----------------------|--------|--------|---------|
| 45784  | Amana Tool   | 1/4 in   | 3/8 in                       | 3     | 2 1/2 in              | 1/8 in | 1/4 in | \$71.48 |