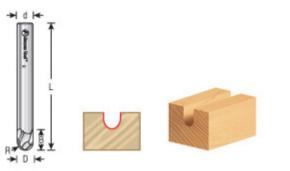

## Amana Tool Bottom Round Solid Carbide 3-Flute Router Bit

Thank you for shopping with us! Developed for producing round bottomed grooves in hardwood and softwood, plywood and composition material. Used for engraving and carving.

| Item # | Manufacturer | Diameter | Cut Height, Length, or Width | Flute | <b>Overall Length</b> | Radius | Shank  | Price   |
|--------|--------------|----------|------------------------------|-------|-----------------------|--------|--------|---------|
| 45784  | Amana Tool   | 1/4 in   | 3/8 in                       | 3     | 2 1/2 in              | 1/8 in | 1/4 in | \$71.48 |