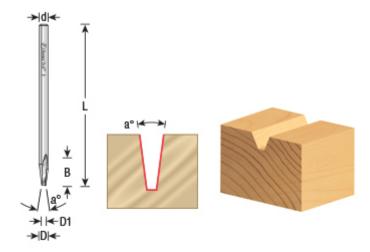

## Profile 40782:

| Item # | Manufacturer | Diameter | Cut Height, Length, or Width | Diameter (D1) | Flute | Overall Length | Shank  | Angle  | Price   |
|--------|--------------|----------|------------------------------|---------------|-------|----------------|--------|--------|---------|
| 45783  | Amana Tool   | 1/4 in   | 5/8 in                       | N/A           | 1     | 2 1/2 in       | 1/4 in | 18 deg | \$43.65 |
| 40782  | Amana Tool   | 1/8 in   | 0.400 in                     | 0.07 in       | 1     | 2 1/4 in       | 1/8 in | 15 deg | \$29.70 |

40784 Amana Tool 1/4 in 0.648 in 0.017 in 1 2 1/2 in 1/4 in 22 deg **\$39.53**