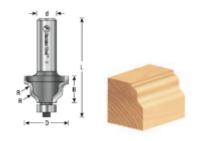

## Amana Tool Wavy Edge Carbide-Tipped 2-Flute w/Ball Bearing Guide

Edge of Arlington offers free shipping in the United States when you choose flat rate shipping

This bit produces an undulating curve with two convex forms flanking a concave form. All the radii are equal. A shoulder on the cutter can form a fillet, depending on the depth-of-cut setting. Use in a handheld or table-mounted router.

Replacement bearing #47706

| Item # | Diameter | Cut Height, Length, or Width | Flute       | Overall Length | Radius  | Shank  | Price   |
|--------|----------|------------------------------|-------------|----------------|---------|--------|---------|
| 54180  | 1 1/4 in | 11/16 in                     | 2 w/Bearing | 2 1/4 in       | 5/32 in | 1/4 in | \$58.20 |
| 54182  | 1 1/4 in | 11/16 in                     | 2 w/Bearing | 2 5/8 in       | 5/32 in | 1/2 in | \$58.20 |