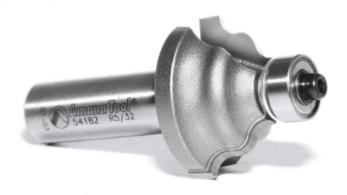

## Amana Tool Wavy Edge Carbide-Tipped 2-Flute w/Ball Bearing Guide

Edge of Arlington offers free shipping in the United States when you choose flat rate shipping

This bit produces an undulating curve with two convex forms flanking a concave form. All the radii are equal. A shoulder on the cutter can form a fillet, depending on the depth-of-cut setting. Use in a handheld or table-mounted router.

Replacement bearing #47706

| Item # | Diameter | Cut Height, Length, or Width | Flute       | Overall Length | Radius  | Shank  | Price   |
|--------|----------|------------------------------|-------------|----------------|---------|--------|---------|
| 54180  | 1 1/4 in | 11/16 in                     | 2 w/Bearing | 2 1/4 in       | 5/32 in | 1/4 in | \$58.20 |
| 54182  | 1 1/4 in | 11/16 in                     | 2 w/Bearing | 2 5/8 in       | 5/32 in | 1/2 in | \$58.20 |