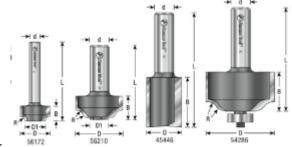

## **Amana Tool Stacking Boxes Set Carbide-Tipped 2-Flute**

Thank you for shopping with us! The carefully crafted sides of each box features fine details that you create yourself with a router and the Amana Tool® Stacking Boxes Router Bit Set. The set also includes an ogee bit to rout the profile on the lid, two antique brass knobs, and a complete set of full-color instructions to guide you step-by-step through the entire

construction process.

| Item # Manufacturer Di | ameter Cut Height, Length, or Width | Flut | e Overall Leng | th Shank | Price   |
|------------------------|-------------------------------------|------|----------------|----------|---------|
| 45446 Amana Tool       | 1 1/4 in                            | 2    | 2 7/8 in       | 1/2 in   | \$33.83 |