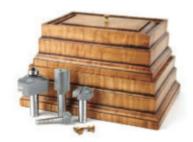

## **Amana Tool Stacking Boxes Set Carbide-Tipped 2-Flute**

Thank you for shopping with us! The carefully crafted sides of each box features fine details that you create yourself with a router and the Amana Tool® Stacking Boxes Router Bit Set. The set also includes an ogee bit to rout the profile on the lid, two antique brass knobs, and a complete set of full-color instructions to guide you step-by-step through the entire