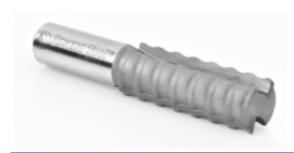

## **Amana Tool Wavy Joint 2-Flute**

Thank you for shopping with us! Creates a solid joint in the material by adding a greater surface for glue.

| Item # | Manufacturer | Diameter | B1     | Cut Height, Length, or Width | Diameter (D1) | Flute | Overall Length | Shank  | Price   |
|--------|--------------|----------|--------|------------------------------|---------------|-------|----------------|--------|---------|
| 57260  | Amana Tool   | 5/8 in   | 1/8 in | 1 13/16 in                   | 37/64 in      | 2     | 3 1/8 in       | 1/2 in | \$79.35 |