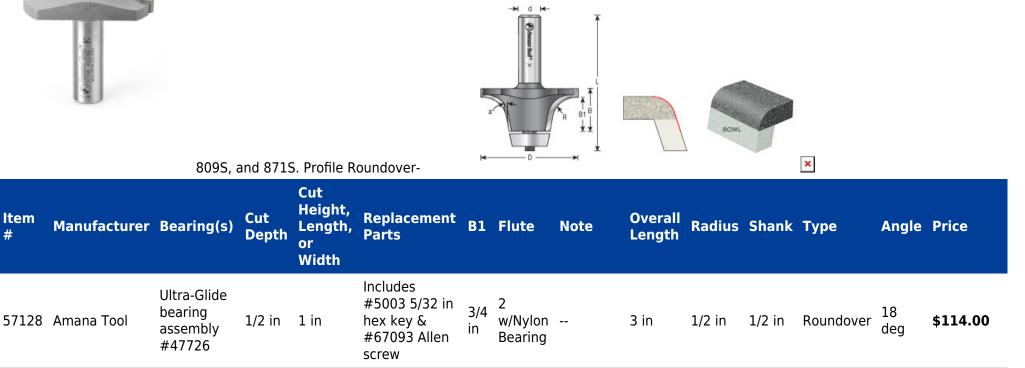

## Amana Tool Undermount Bowl w/Ultra-Glide<sup>™</sup> Ball Bearing Guide

Thank you for shopping with us! These bits prepare and/or finish countertop edges in conjunction with undermount bowl installations. The roundover and ogee bits trim and profile the countertop edges after the bowl is mounted. The bevel bit trims the sink cut-out flush with an installed undermount bowl, but it also can be used with a template to prepare a sink cut-out for a bevel-mount bowl. All these tools can be used for undermount applications of Corian® sink and bowl #'s 802S, 804S, 805S,

| 57130 Amana Tool | Ultra-Glide<br>bearing<br>assembly<br>#47726 | 3/4 in          | 1 1/4 in | Includes<br>#5003 5/32 in<br>hex key &<br>#67093 Allen<br>screw | 1<br>in | 2<br>w/Nylon<br>Bearing | Extractor<br>No EX-4<br>To<br>Remove<br>Diameter<br>of Screw<br>9/32 in<br>to 3/8 in<br>& 1/8 in<br>pipe -<br>Diameter<br>of Screw<br>Extractor<br>Shank<br>Point<br>5/16 in<br>3/16 in | 3 1/4 in | 9/16 in | 1/2 in | Roundover | 18<br>deg   | \$126.68 |
|------------------|----------------------------------------------|-----------------|----------|-----------------------------------------------------------------|---------|-------------------------|-----------------------------------------------------------------------------------------------------------------------------------------------------------------------------------------|----------|---------|--------|-----------|-------------|----------|
| 57122 Amana Tool | Ultra-Glide<br>bearing<br>assembly<br>#47726 | 1/2 &<br>3/4 in | 15/16 in | Includes<br>#5003 5/32 in<br>hex key &<br>#67093 Allen<br>screw |         | 2<br>w/Nylon<br>Bearing |                                                                                                                                                                                         | 3 in     | N/A     | 1/2 in | Bevel     | 11.5<br>deg | \$90.49  |