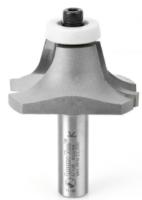

## Amana Tool Undermount Bowl w/Ultra-Glide<sup>™</sup> Ball Bearing Guide

Thank you for shopping with us! These bits prepare and/or finish countertop edges in conjunction with undermount bowl installations. The roundover and ogee bits trim and profile the countertop edges after the bowl is mounted. The bevel bit trims the sink cut-out flush with an installed undermount bowl, but it also can be used with a template to prepare a sink cut-out for a bevel-mount bowl. All these tools can be used for undermount applications of Corian® sink and bowl #'s 802S, 804S, 805S,