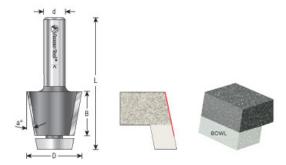

## Profile Bevel -

Item # Drill Size No. of Pieces Specs-MiscPrice57168\$134.85

| 57156            |                                                                                                                                      | \$146.44 |
|------------------|--------------------------------------------------------------------------------------------------------------------------------------|----------|
| 57158            |                                                                                                                                      | \$160.50 |
| 57160 17/32 in 1 | Screw Extractor No EX-7 To Remove Diameter of Screw 7/8" to 1- 1/8" & 1/2" pipeDiameter of Screw Extractor Shank Point 7/8" / 15/32" | \$134.44 |